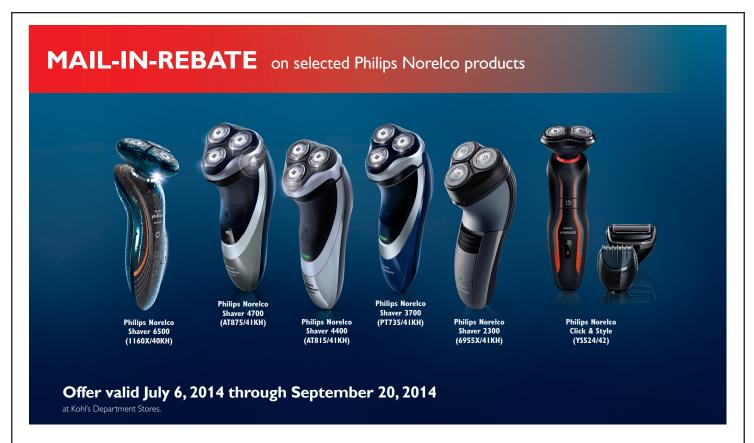

PLEASE PRINT

NAME:

ADDRESS:

CITY:

STATE:

PHONE:

Please check-off the rebate you would like to receive: (cannot be combined with instant redeemable coupons)

10772 \$\square\$ \$15 Mail-in rebate on Philips Norelco Shaver 4700 (AT875/41KH) and Click & Style (YS524/42)

10771 ☐ \$10 Mail-in-rebate on Philips Norelco Shaver 6500 (1160X/40KH)

10770 
\$\sum \\$5 \text{ Mail-in-rebate on Philips Norelco Shaver 4400} \((AT815\text{X}/41\text{KH})\), Shaver 3700 (PT735/41\text{KH}) and Shaver 2300 (6955\text{X}/41\text{KH})