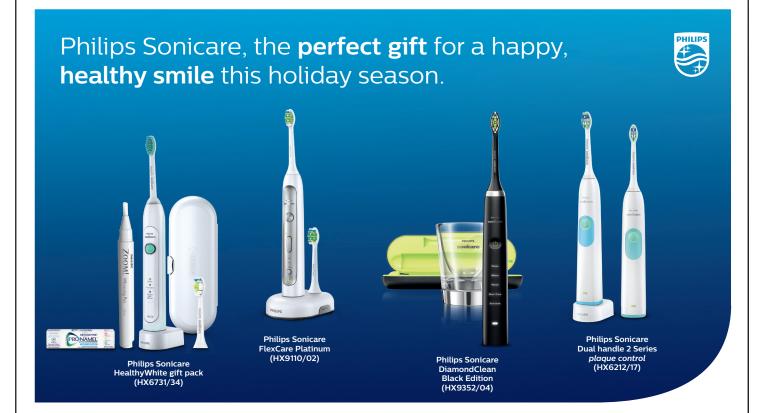

| Please check-off the rebate you would like to receive: |
|--------------------------------------------------------|
| (cannot be combined with instant redeemable coupons)   |

- 10815 **\$40** Mail-in rebate on Philips Sonicare DiamondClean (HX9352/04 and HX9332/05KH) rechargeable toothbrush
- 10814 S30 Mail-in rebate on Philips Sonicare FlexCare+ (HX6921/02) rechargeable toothbrush
- 10813 S20 Mail-in rebate on Philips Sonicare Flexcare
  Platinum (HX9110/02), Dual handle 2 Series plaque
  control (HX6212/17), HealthyWhite gift pack (HX6731/34),
  HealthyWhite (HX6731/02), EasyClean (HX6512/50)
  rechargeable toothbrush
- 10812 S10 Mail-in rebate on Philips Sonciare 2 Series plaque control (HX6211/04), Essence (HX5612/08) rechargeable toothbrush, Philips Sonicare AirFloss (HX8211/02)
- 10811 **\$5** Mail-in rebate on Philips Sonicare PowerUp battery toothbrush (HX3631/02)