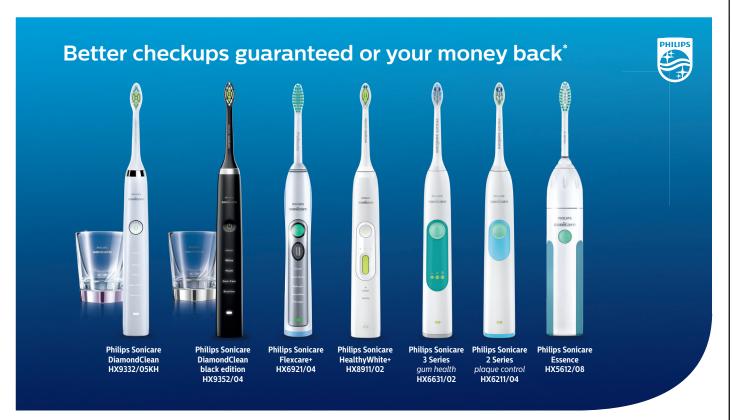

## Promotion Code 15-27179

- \$40 Mail-in rebate on Philips Sonicare DiamondClean (HX9332/05KH, HX9332/05, HX9352/04, HX9372/04 and HX9362/68)
- \$20 Mail-in rebate on Philips Sonicare FlexCare Platinum (HX9112/12), FlexCare+ (HX6921/04), HealthyWhite+ (HX8911/35 and HX8911/02), HealthyWhite (HX6731/02), 3 series gum health (HX6631/02 and HX6638/95) or 2 Series plaque control (HX6212/19 and HX6211/04)

**\$10** Mail-in rebate on Philips Sonicare HealthyWhite (HX6772/20), 2 Series plaque control (HX6211/18) and Essence (HX5612/08)

To check your rebate status: visit www. reward-central.com/Philips/ or call Customer Service number: 1-844-248-9118