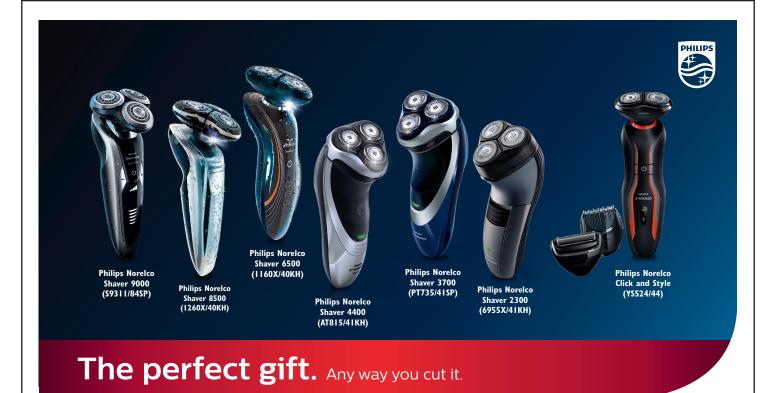

Please check-off the rebate you would like to receive: (cannot be combined with instant redeemable coupons)

- 10823 S **30** Mail-in-rebate off Philips Norelco Shaver 6500 (1160X/40KH, 1160X/40SP) or Shaver 8500 (1260X/40KH)
- 10822 Statistic State off Philips Norelco Shaver 9300 (S9311/84SP)
- 10821 Stop Mail-in-rebate off Philips Norelco Shaver 4400 (AT815/41SP, AT815/41KH), and Click&Style (YS524/44)
- 10820 S **\$5** Mail-in-rebate off Philips Norelco Shaver 2300 (6955XL/41KH) and Shaver 3700 (PT735/41, PT735/41SP)